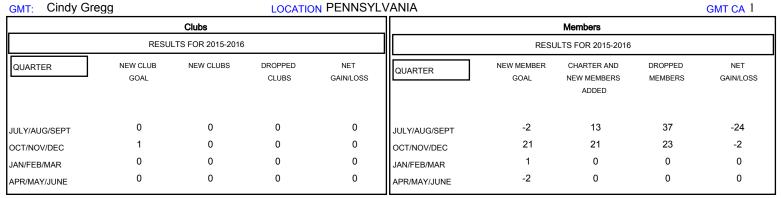

## MONTHLY MEMBERSHIP PROGRESS REPORT

District 14 G

Results as of: 11/30/2015

## **LOCATION PENNSYLVANIA**

|  | ΙT |  |  |
|--|----|--|--|
|  |    |  |  |
|  |    |  |  |
|  |    |  |  |