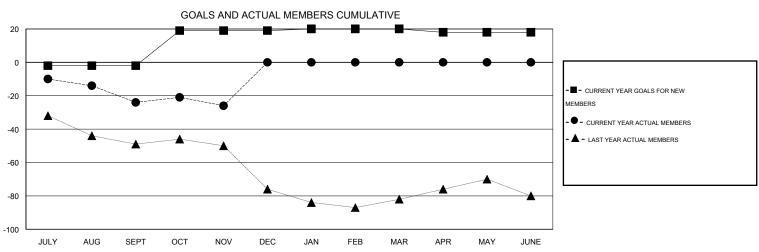

## GOALS AND ACTUAL NEW CLUBS CUMULATIVE

| DROPPED CLUBS: 0  DROPPED MEMBERS   |                     | 23 CLUBS OF 59 ADDED 1 OR MORE<br>NEW MEMBERS | GENDER DISTRIBUTION  MALE 1,355 (80.04%)  FEMALE 338 (19.96%) |   |                   |
|-------------------------------------|---------------------|-----------------------------------------------|---------------------------------------------------------------|---|-------------------|
| DECEASED CLUB CANCELLED OTHER TOTAL | 14<br>0<br>46<br>60 | CLICK HERE FOR HEALTH ASSESSMENT DATA         | FAMILY UNIT MEMBERS HEAD OF HOUSEHOLD NON-HEAD OF HOUSEHOL    | D | 320<br>156<br>164 |